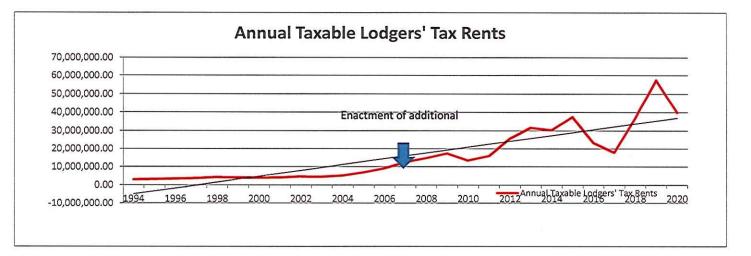

Mr. Spears stated the total funding requests for all events requested is in the amount of \$148,775.00.

Mr. Spears stated the Lodgers' Tax fund is healthy and the ending balances as of September 30, 2019, are as follows:

| Ending Cash Balance                                | \$574,704.69 |
|----------------------------------------------------|--------------|
| Year to Date Expenditures                          | \$616,457.13 |
| Available for Profit, Non-Profit & Public Entities | \$399,461.42 |
| Available for Local Government (City and County)   | \$958,612.57 |
| Available for Fire, EMS & Sanitation               | \$388,937.78 |
| Available for Airline Subsidy                      | \$882,320.28 |