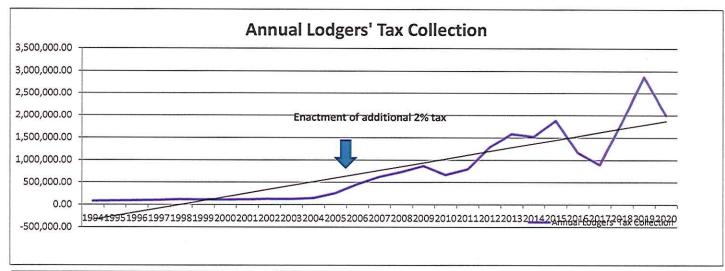

Mr. Spears stated the total funding requests for all events requested is in the amount of \$148,775.00.

Mr. Spears stated the Lodgers' Tax fund is healthy and the ending balances as of September 30, 2019, are as follows:

| Ending Cash Balance                                | \$574,704.69 |
|----------------------------------------------------|--------------|
| Year to Date Expenditures                          | \$616,457.13 |
| Available for Profit, Non-Profit & Public Entities | \$399,461.42 |
| Available for Local Government (City and County)   | \$958,612.57 |
| Available for Fire, EMS & Sanitation               | \$388,937.78 |
| Available for Airline Subsidy                      | \$882,320.28 |