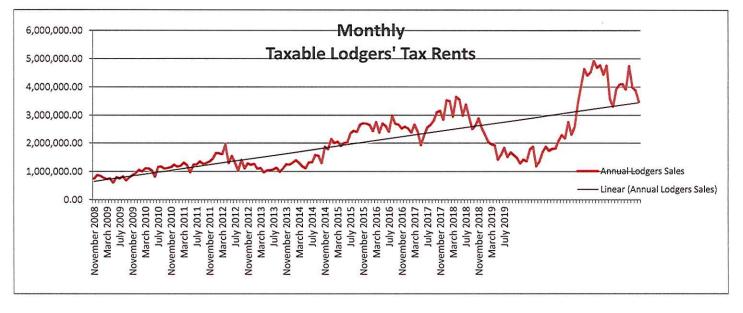

Mr. Spears stated the total funding requests for all events requested is in the amount of \$148,775.00.

Mr. Spears stated the Lodgers' Tax fund is healthy and the ending balances as of September 30, 2019, are as follows:

| Ending Cash Balance                                | \$574,704.69 |
|----------------------------------------------------|--------------|
| Year to Date Expenditures                          | \$616,457.13 |
| Available for Profit, Non-Profit & Public Entities | \$399,461.42 |
| Available for Local Government (City and County)   | \$958,612.57 |
| Available for Fire, EMS & Sanitation               | \$388,937.78 |
| Available for Airline Subsidy                      | \$882,320.28 |