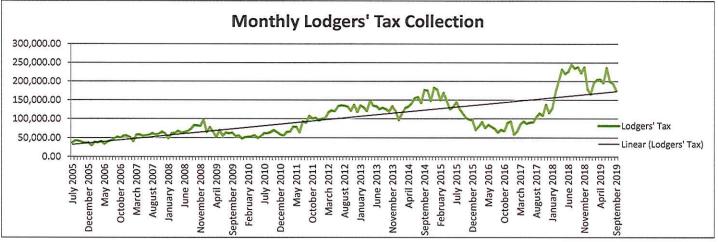

Mr. Spears stated the total funding requests for all events requested is in the amount of \$148,775.00.

Mr. Spears stated the Lodgers' Tax fund is healthy and the ending balances as of September 30, 2019, are as follows:

| Ending Cash Balance                                | \$574,704.69 |
|----------------------------------------------------|--------------|
| Year to Date Expenditures                          | \$616,457.13 |
| Available for Profit, Non-Profit & Public Entities | \$399,461.42 |
| Available for Local Government (City and County)   | \$958,612.57 |
| Available for Fire, EMS & Sanitation               | \$388,937.78 |
| Available for Airline Subsidy                      | \$882,320.28 |