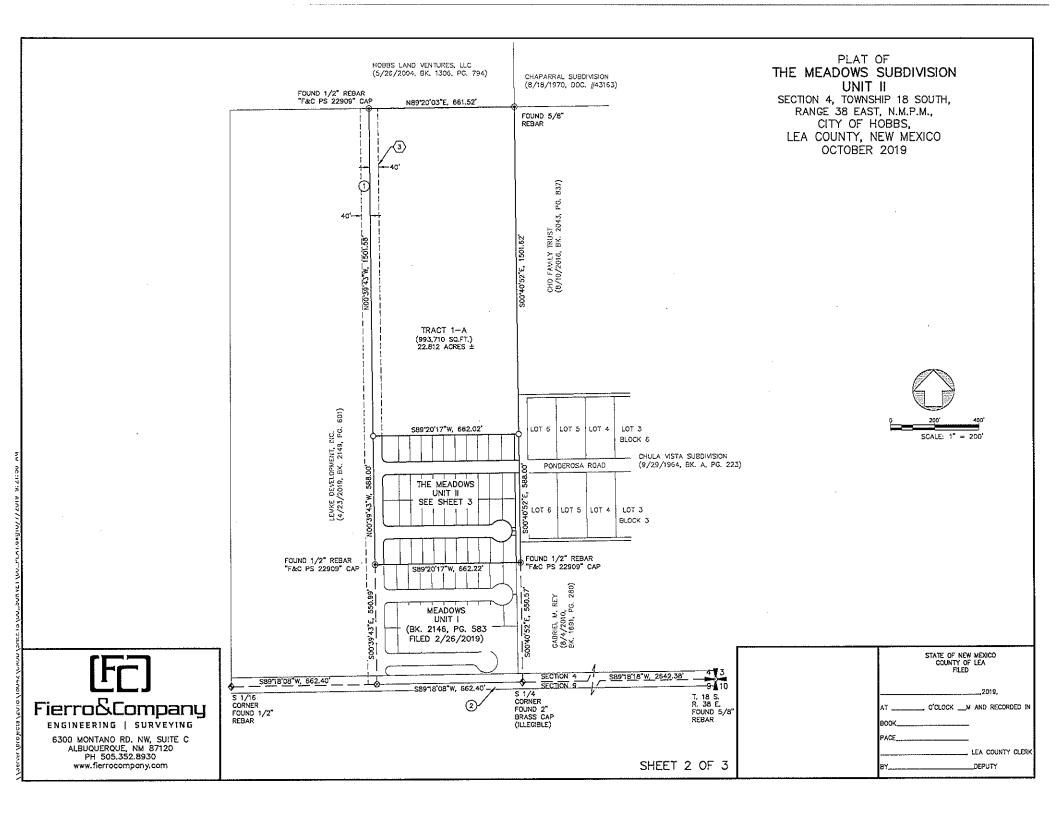

## **DISCUSSION**

7. Census Bureau Presentation (Dr. Mercy N. Alarid, U. S. Census Bureau)

**ACTION ITEMS** (Ordinances, Resolutions, Public Hearings)

- 8. Resolution No. 6874 Designating Person(s) Qualified as an Acting Municipal Judge and Setting Forth Compensation for Acting Municipal Judge (Efren Cortez, City Attorney)
- Resolution No. 6875 Approving the Final Plan for the G and H Subdivision, as Recommended by the Planning Board, Located Southwest of the Intersection of Texas and Hanna Streets (Kevin Robinson, Planning Department)
- Resolution No. 6876 Approving the Final Plan for the Meadows Subdivision, as Recommended by the Planning Board, Located Northeast of the Intersection of College Lane and Ja-Rob (Kevin Robinson, Planning Department)