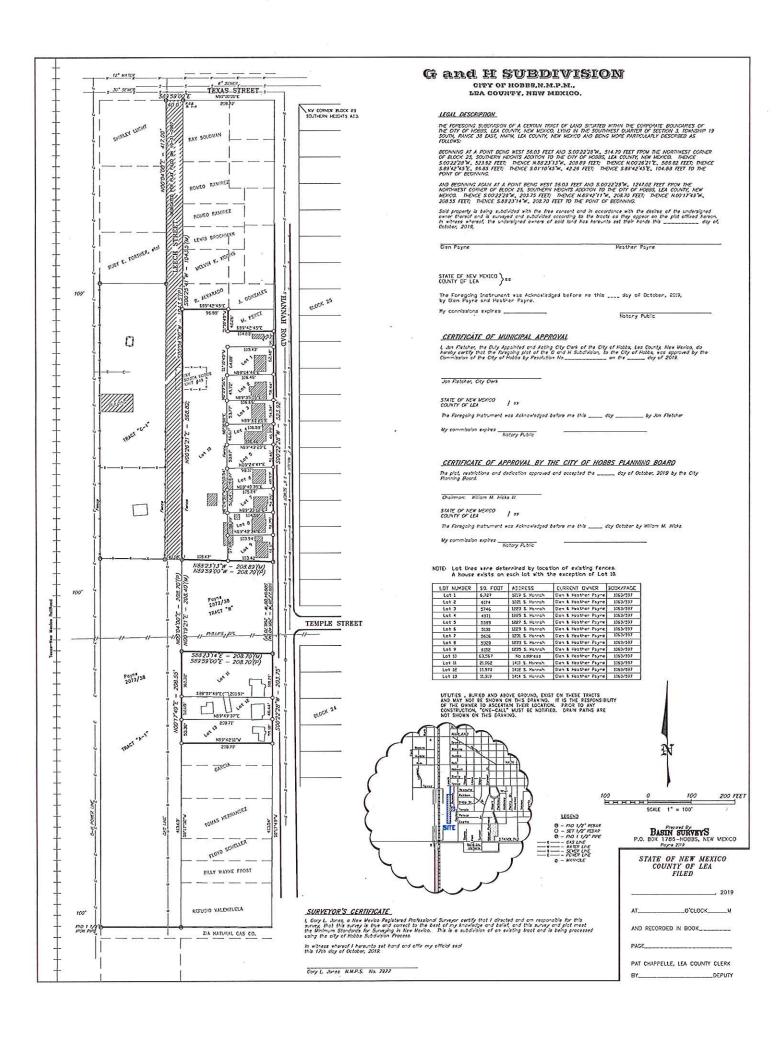

Heather Payne, have submitted a Final Plan for G and H Subdivision, for review by the City Planning Board; and

WHEREAS, the subdivision Final Plan was reviewed and approved by the Hobbs Planning Board at the October 15, 2019 meeting.

NOW, THEREFORE BE IT RESOLVED BY THE GOVERNING BOARD OF THE CITY OF HOBBS, NEW MEXICO, that

- 1. The City of Hobbs hereby grants Final Plan Approval to G and H Subdivision, as recommended by the Planning Board; and
- 2. The City officials and staff are directed to do any and all acts necessary to carry out the intent of this Resolution.

PASSED, ADOPTED AND APPROVED this 4th day of November, 2019.

| ATTEST:                  | SAM D. COBB, Mayor |  |
|--------------------------|--------------------|--|
| JAN FLETCHER, CITY CLERK |                    |  |



5) Review and Consider Preliminary Plan for Tanglewood, Unit 4 Subdivision, as submitted by property owner, Alberto Caballero.

Mr. Robinson said this if the preliminary plan for Tanglewood Unit 4. He said they reviewed this at the last meeting and made some notes. He said this is the construction plan set and the City Engineer has some red lines on the plan sets. He asked Mr. Randall if there was on the plans to prohibit construction at this point? He said they would still need the submittal of the utility plans. He said there is still discussion as far as projection of existing sewer and alleys. He said he does not see any changes with roadway layout or lot layouts.

Mr. Ramirez asked if all the cul de sacs were good. Mr. Randall said yes. He said there are clarification issues on ease