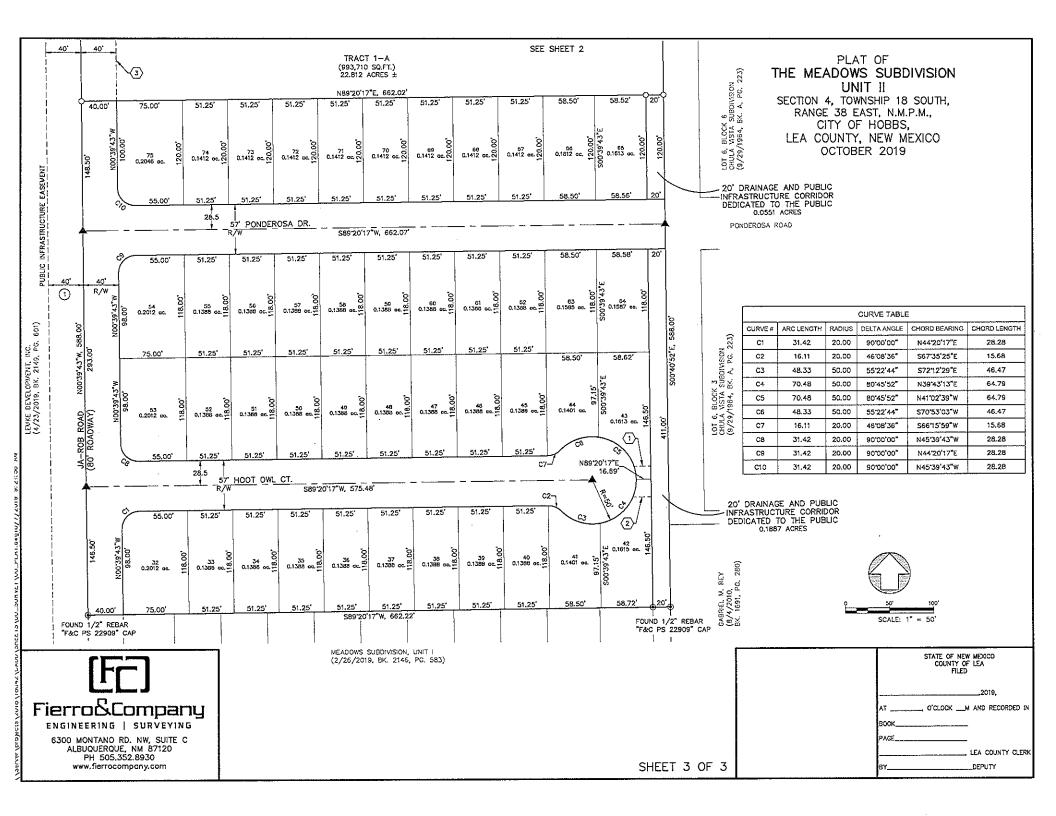

## **DISCUSSION**

7. Census Bureau Presentation (Dr. Mercy N. Alarid, U. S. Census Bureau)

**ACTION ITEMS** (Ordinances, Resolutions, Public Hearings)

- 8. Resolution No. 6874 Designating Person(s) Qualified as an Acting Municipal Judge and Setting Forth Compensation for Acting Municipal Judge (Efren Cortez, City Attorney)
- Resolution No. 6875 Approving the Final Plan for the G and H Subdivision, as Recommended by the Planning Board, Located Southwest of the Intersection of Texas and Hanna Streets (Kevin Robinson, Planning Department)
- Resolution No. 6876 Approving the Final Plan for the Meadows Subdivision, as Recommended by the Planning Board, Located Northeast of the Intersection of College Lane and Ja-Rob (Kevin Robinson, Planning Department)